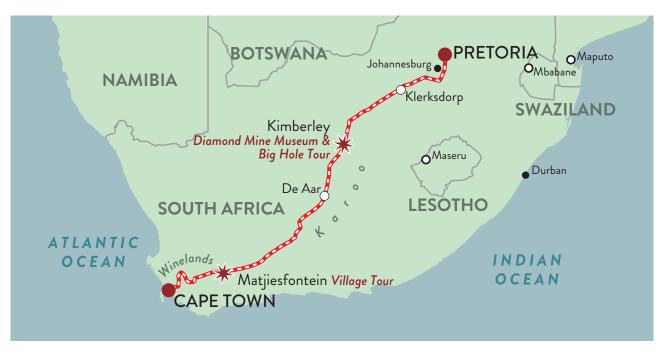

## PRETORIA - CAPE TOWN 2 NIGHTS: 1600KM

| 15:00<br>19:30                            | their suites before joining fellow travellers in the lounge car or observation car at the rear of the train.                                                                                                                                                                                                                                                                                                                                                                                                                                                                                                                                                                                                                                                               |
|-------------------------------------------|----------------------------------------------------------------------------------------------------------------------------------------------------------------------------------------------------------------------------------------------------------------------------------------------------------------------------------------------------------------------------------------------------------------------------------------------------------------------------------------------------------------------------------------------------------------------------------------------------------------------------------------------------------------------------------------------------------------------------------------------------------------------------|
| 09:30<br>09:45<br>12:30<br>13:00<br>16:30 | DAY 2 Breakfast is served in the dining cars until 09:45. A shallow lake appears on the right-hand side of the train where, on most occasions, there are spectacular flocks of Lesser Flamingos (approximately 23 000). Arrive Kimberley. Disembark for a tour of the city, Diamond Mine Museum and the Big Hole. Depart Kimberley. Travel through the Karoo. Lunch is served in the dining cars. Tea is served in the lounge car and observation car at the rear of the train. Dinner is served in the dining cars. Overnight on board. Dress: Formal                                                                                                                                                                                                                     |
| 08:00<br>08:25<br>10:30<br>12:00<br>13:00 | Matjiesfontein. A member of staff will accompany the group. Comfortable walking shoes are essential. Disembark at Matjiesfontein for an opportunity to stroll through the historic village. Of special interest is the museum on the platform and a collection of historic cars and railway carriages to the right of the Lord Milner Hotel. Depart Matjiesfontein.  The train arrives at the first of four tunnels on the pass. The first tunnel is 13.5 kilometres long so guests are to be careful when walking through the train and may wish to turn on necessary lights.  Lunch is served in the dining cars. The train climbs ±750m down the escarpment through the Hex River Valley. Tea is served in the lounge car and observation car at the rear of the train. |

## CAPE TOWN - PRETORIA 2 NIGHTS : 1600km

|                                           | DAY 1                                                                                                                                                                                                                                                                                                                                                                                                                                                                                                                                                                                                                                                                                                             |
|-------------------------------------------|-------------------------------------------------------------------------------------------------------------------------------------------------------------------------------------------------------------------------------------------------------------------------------------------------------------------------------------------------------------------------------------------------------------------------------------------------------------------------------------------------------------------------------------------------------------------------------------------------------------------------------------------------------------------------------------------------------------------|
| 44.00                                     | ,                                                                                                                                                                                                                                                                                                                                                                                                                                                                                                                                                                                                                                                                                                                 |
| 11:00                                     | , , , , , , , , , , , , , , , , , , , ,                                                                                                                                                                                                                                                                                                                                                                                                                                                                                                                                                                                                                                                                           |
|                                           | travellers in the lounge car or observation car at the rear of the train.                                                                                                                                                                                                                                                                                                                                                                                                                                                                                                                                                                                                                                         |
|                                           | Lunch is served in the dining cars.                                                                                                                                                                                                                                                                                                                                                                                                                                                                                                                                                                                                                                                                               |
| 15:00                                     | , , , , , , , , , , , , , , , , , , , ,                                                                                                                                                                                                                                                                                                                                                                                                                                                                                                                                                                                                                                                                           |
| 15:30                                     |                                                                                                                                                                                                                                                                                                                                                                                                                                                                                                                                                                                                                                                                                                                   |
|                                           | be careful when walking through the train and may wish to turn on necessary lights.                                                                                                                                                                                                                                                                                                                                                                                                                                                                                                                                                                                                                               |
| 16:30                                     | Tea is served in the lounge car and observation car at the rear of the train.                                                                                                                                                                                                                                                                                                                                                                                                                                                                                                                                                                                                                                     |
| 17:45                                     | ,                                                                                                                                                                                                                                                                                                                                                                                                                                                                                                                                                                                                                                                                                                                 |
|                                           | museum on the platform and a collection of historic cars and railway carriages to the right of the Lord Milner Hotel.                                                                                                                                                                                                                                                                                                                                                                                                                                                                                                                                                                                             |
| 19:00                                     |                                                                                                                                                                                                                                                                                                                                                                                                                                                                                                                                                                                                                                                                                                                   |
| 19:30                                     | Dinner is served in the dining cars en route to Kimberley. Overnight on board. <i>Dress: Formal</i>                                                                                                                                                                                                                                                                                                                                                                                                                                                                                                                                                                                                               |
|                                           |                                                                                                                                                                                                                                                                                                                                                                                                                                                                                                                                                                                                                                                                                                                   |
|                                           | DAY 2                                                                                                                                                                                                                                                                                                                                                                                                                                                                                                                                                                                                                                                                                                             |
| 07:00                                     | DAY 2 Breakfast is served in the dining cars until 10:00.                                                                                                                                                                                                                                                                                                                                                                                                                                                                                                                                                                                                                                                         |
|                                           |                                                                                                                                                                                                                                                                                                                                                                                                                                                                                                                                                                                                                                                                                                                   |
|                                           | Breakfast is served in the dining cars until 10:00. Lunch is served in the dining cars.                                                                                                                                                                                                                                                                                                                                                                                                                                                                                                                                                                                                                           |
| 12:30                                     | Breakfast is served in the dining cars until 10:00. Lunch is served in the dining cars. Arrive Kimberley. Disembark for a tour of the city, Diamond Mine Museum and the Big Hole.                                                                                                                                                                                                                                                                                                                                                                                                                                                                                                                                 |
| 12:30<br>14:30                            | Breakfast is served in the dining cars until 10:00. Lunch is served in the dining cars. Arrive Kimberley. Disembark for a tour of the city, Diamond Mine Museum and the Big Hole.                                                                                                                                                                                                                                                                                                                                                                                                                                                                                                                                 |
| 12:30<br>14:30                            | Breakfast is served in the dining cars until 10:00. Lunch is served in the dining cars. Arrive Kimberley. Disembark for a tour of the city, Diamond Mine Museum and the Big Hole. Depart Kimberley. Ten minutes after leaving Kimberley, a shallow lake appears on the left-hand side of the train where, on most occasions, there are spectacular flocks of Lesser Flamingos (approximately 23 000).                                                                                                                                                                                                                                                                                                             |
| 12:30<br>14:30<br>16:00                   | Breakfast is served in the dining cars until 10:00. Lunch is served in the dining cars. Arrive Kimberley. Disembark for a tour of the city, Diamond Mine Museum and the Big Hole. Depart Kimberley. Ten minutes after leaving Kimberley, a shallow lake appears on the left-hand side of the train where, on most occasions, there are spectacular flocks of Lesser Flamingos (approximately 23 000). Tea is served in the lounge car and observation car at the rear of the train.                                                                                                                                                                                                                               |
| 12:30<br>14:30<br>16:00<br>16:30          | Breakfast is served in the dining cars until 10:00. Lunch is served in the dining cars. Arrive Kimberley. Disembark for a tour of the city, Diamond Mine Museum and the Big Hole. Depart Kimberley. Ten minutes after leaving Kimberley, a shallow lake appears on the left-hand side of the train where, on most occasions, there are spectacular flocks of Lesser Flamingos (approximately 23 000). Tea is served in the lounge car and observation car at the rear of the train.                                                                                                                                                                                                                               |
| 12:30<br>14:30<br>16:00<br>16:30<br>19:30 | Breakfast is served in the dining cars until 10:00. Lunch is served in the dining cars. Arrive Kimberley. Disembark for a tour of the city, Diamond Mine Museum and the Big Hole. Depart Kimberley. Ten minutes after leaving Kimberley, a shallow lake appears on the left-hand side of the train where, on most occasions, there are spectacular flocks of Lesser Flamingos (approximately 23 000). Tea is served in the lounge car and observation car at the rear of the train. Dinner is served in the dining cars en route to Klerksdorp. Overnight on board. <i>Dress: Formal</i> PRETORIA                                                                                                                 |
| 12:30<br>14:30<br>16:00<br>16:30          | Breakfast is served in the dining cars until 10:00. Lunch is served in the dining cars. Arrive Kimberley. Disembark for a tour of the city, Diamond Mine Museum and the Big Hole. Depart Kimberley. Ten minutes after leaving Kimberley, a shallow lake appears on the left-hand side of the train where, on most occasions, there are spectacular flocks of Lesser Flamingos (approximately 23 000). Tea is served in the lounge car and observation car at the rear of the train. Dinner is served in the dining cars en route to Klerksdorp. Overnight on board. <i>Dress: Formal</i> DAY 3  Breakfast is served in the dining cars until 10:00. Travel northeast through the goldfields of the Witwatersrand. |