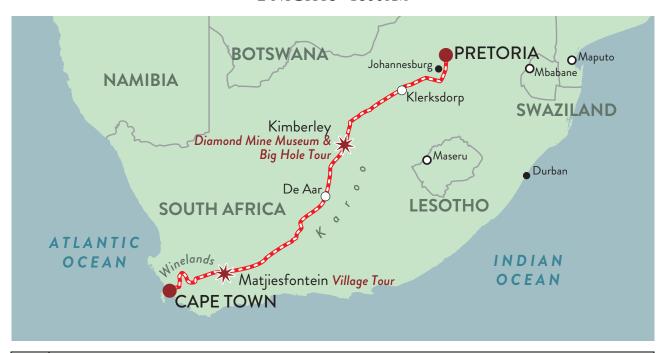

## PRETORIA - CAPE TOWN 2 NIGHTS: 1600KM

| 15:00<br>19:30                            | their suites before joining fellow travellers in the lounge car or observation car at the rear of the train.                                                                                                                                                                                                                                                                                                                                                                                                                                                                                                                                                                                                                                                               |
|-------------------------------------------|----------------------------------------------------------------------------------------------------------------------------------------------------------------------------------------------------------------------------------------------------------------------------------------------------------------------------------------------------------------------------------------------------------------------------------------------------------------------------------------------------------------------------------------------------------------------------------------------------------------------------------------------------------------------------------------------------------------------------------------------------------------------------|
| 09:30<br>09:45<br>12:30<br>13:00<br>16:30 | DAY 2 Breakfast is served in the dining cars until 09:45. A shallow lake appears on the right-hand side of the train where, on most occasions, there are spectacular flocks of Lesser Flamingos (approximately 23 000). Arrive Kimberley. Disembark for a tour of the city, Diamond Mine Museum and the Big Hole. Depart Kimberley. Travel through the Karoo. Lunch is served in the dining cars. Tea is served in the lounge car and observation car at the rear of the train. Dinner is served in the dining cars. Overnight on board. Dress: Formal                                                                                                                                                                                                                     |
| 08:00<br>08:25<br>10:30<br>12:00<br>13:00 | Matjiesfontein. A member of staff will accompany the group. Comfortable walking shoes are essential. Disembark at Matjiesfontein for an opportunity to stroll through the historic village. Of special interest is the museum on the platform and a collection of historic cars and railway carriages to the right of the Lord Milner Hotel. Depart Matjiesfontein.  The train arrives at the first of four tunnels on the pass. The first tunnel is 13.5 kilometres long so guests are to be careful when walking through the train and may wish to turn on necessary lights.  Lunch is served in the dining cars. The train climbs ±750m down the escarpment through the Hex River Valley. Tea is served in the lounge car and observation car at the rear of the train. |

## CAPE TOWN - PRETORIA 2 NIGHTS : 1600km

|                                           | DAY 1                                                                                                                                                                                                                                                                                                                                                                                                                                                                                                                                                                                                                                                                                                             |
|-------------------------------------------|-------------------------------------------------------------------------------------------------------------------------------------------------------------------------------------------------------------------------------------------------------------------------------------------------------------------------------------------------------------------------------------------------------------------------------------------------------------------------------------------------------------------------------------------------------------------------------------------------------------------------------------------------------------------------------------------------------------------|
| 44.00                                     | ,                                                                                                                                                                                                                                                                                                                                                                                                                                                                                                                                                                                                                                                                                                                 |
| 11:00                                     | , , , , , , , , , , , , , , , , , , , ,                                                                                                                                                                                                                                                                                                                                                                                                                                                                                                                                                                                                                                                                           |
|                                           | travellers in the lounge car or observation car at the rear of the train.                                                                                                                                                                                                                                                                                                                                                                                                                                                                                                                                                                                                                                         |
|                                           | Lunch is served in the dining cars.                                                                                                                                                                                                                                                                                                                                                                                                                                                                                                                                                                                                                                                                               |
| 15:00                                     | , , , , , , , , , , , , , , , , , , , ,                                                                                                                                                                                                                                                                                                                                                                                                                                                                                                                                                                                                                                                                           |
| 15:30                                     |                                                                                                                                                                                                                                                                                                                                                                                                                                                                                                                                                                                                                                                                                                                   |
|                                           | be careful when walking through the train and may wish to turn on necessary lights.                                                                                                                                                                                                                                                                                                                                                                                                                                                                                                                                                                                                                               |
| 16:30                                     | Tea is served in the lounge car and observation car at the rear of the train.                                                                                                                                                                                                                                                                                                                                                                                                                                                                                                                                                                                                                                     |
| 17:45                                     | ,                                                                                                                                                                                                                                                                                                                                                                                                                                                                                                                                                                                                                                                                                                                 |
|                                           | museum on the platform and a collection of historic cars and railway carriages to the right of the Lord Milner Hotel.                                                                                                                                                                                                                                                                                                                                                                                                                                                                                                                                                                                             |
| 19:00                                     |                                                                                                                                                                                                                                                                                                                                                                                                                                                                                                                                                                                                                                                                                                                   |
| 19:30                                     | Dinner is served in the dining cars en route to Kimberley. Overnight on board. <i>Dress: Formal</i>                                                                                                                                                                                                                                                                                                                                                                                                                                                                                                                                                                                                               |
|                                           |                                                                                                                                                                                                                                                                                                                                                                                                                                                                                                                                                                                                                                                                                                                   |
|                                           | DAY 2                                                                                                                                                                                                                                                                                                                                                                                                                                                                                                                                                                                                                                                                                                             |
| 07:00                                     | DAY 2 Breakfast is served in the dining cars until 10:00.                                                                                                                                                                                                                                                                                                                                                                                                                                                                                                                                                                                                                                                         |
|                                           |                                                                                                                                                                                                                                                                                                                                                                                                                                                                                                                                                                                                                                                                                                                   |
|                                           | Breakfast is served in the dining cars until 10:00. Lunch is served in the dining cars.                                                                                                                                                                                                                                                                                                                                                                                                                                                                                                                                                                                                                           |
| 12:30                                     | Breakfast is served in the dining cars until 10:00. Lunch is served in the dining cars. Arrive Kimberley. Disembark for a tour of the city, Diamond Mine Museum and the Big Hole.                                                                                                                                                                                                                                                                                                                                                                                                                                                                                                                                 |
| 12:30<br>14:30                            | Breakfast is served in the dining cars until 10:00. Lunch is served in the dining cars. Arrive Kimberley. Disembark for a tour of the city, Diamond Mine Museum and the Big Hole.                                                                                                                                                                                                                                                                                                                                                                                                                                                                                                                                 |
| 12:30<br>14:30                            | Breakfast is served in the dining cars until 10:00. Lunch is served in the dining cars. Arrive Kimberley. Disembark for a tour of the city, Diamond Mine Museum and the Big Hole. Depart Kimberley. Ten minutes after leaving Kimberley, a shallow lake appears on the left-hand side of the train where, on most occasions, there are spectacular flocks of Lesser Flamingos (approximately 23 000).                                                                                                                                                                                                                                                                                                             |
| 12:30<br>14:30<br>16:00                   | Breakfast is served in the dining cars until 10:00. Lunch is served in the dining cars. Arrive Kimberley. Disembark for a tour of the city, Diamond Mine Museum and the Big Hole. Depart Kimberley. Ten minutes after leaving Kimberley, a shallow lake appears on the left-hand side of the train where, on most occasions, there are spectacular flocks of Lesser Flamingos (approximately 23 000). Tea is served in the lounge car and observation car at the rear of the train.                                                                                                                                                                                                                               |
| 12:30<br>14:30<br>16:00<br>16:30          | Breakfast is served in the dining cars until 10:00. Lunch is served in the dining cars. Arrive Kimberley. Disembark for a tour of the city, Diamond Mine Museum and the Big Hole. Depart Kimberley. Ten minutes after leaving Kimberley, a shallow lake appears on the left-hand side of the train where, on most occasions, there are spectacular flocks of Lesser Flamingos (approximately 23 000). Tea is served in the lounge car and observation car at the rear of the train.                                                                                                                                                                                                                               |
| 12:30<br>14:30<br>16:00<br>16:30<br>19:30 | Breakfast is served in the dining cars until 10:00. Lunch is served in the dining cars. Arrive Kimberley. Disembark for a tour of the city, Diamond Mine Museum and the Big Hole. Depart Kimberley. Ten minutes after leaving Kimberley, a shallow lake appears on the left-hand side of the train where, on most occasions, there are spectacular flocks of Lesser Flamingos (approximately 23 000). Tea is served in the lounge car and observation car at the rear of the train. Dinner is served in the dining cars en route to Klerksdorp. Overnight on board. <i>Dress: Formal</i> PRETORIA                                                                                                                 |
| 12:30<br>14:30<br>16:00<br>16:30          | Breakfast is served in the dining cars until 10:00. Lunch is served in the dining cars. Arrive Kimberley. Disembark for a tour of the city, Diamond Mine Museum and the Big Hole. Depart Kimberley. Ten minutes after leaving Kimberley, a shallow lake appears on the left-hand side of the train where, on most occasions, there are spectacular flocks of Lesser Flamingos (approximately 23 000). Tea is served in the lounge car and observation car at the rear of the train. Dinner is served in the dining cars en route to Klerksdorp. Overnight on board. <i>Dress: Formal</i> DAY 3  Breakfast is served in the dining cars until 10:00. Travel northeast through the goldfields of the Witwatersrand. |