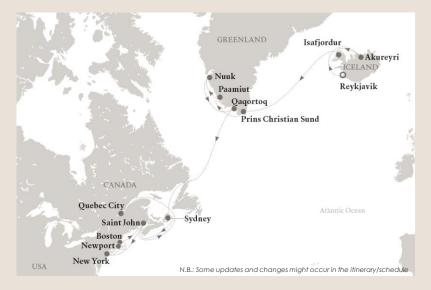

#### Journey No. 16+17

# Inaugural 24-night

Iceland, Greenland, East Coast Journey

#### 9 SEPTEMBER - 3 OCTOBER 2023 | 24 nights

Embarkation: Reykjavik, Iceland on 9 September 2023<sup>1</sup>

**Disembarkation:** Quebec City, Canada on 3 October 2023<sup>1</sup>

1 Opportunity to also embark/disembark in New York City, USA

| Date         |           | Nights | Country   | Port                                          | ETA   | ETD   |               |
|--------------|-----------|--------|-----------|-----------------------------------------------|-------|-------|---------------|
| 9 September  | Saturday  | 1      | lceland   | Reykjavik                                     | 08:00 |       | < Overnight   |
| 10 September | Sunday    | 2      | Iceland   | Reykjavik                                     |       | 11:00 |               |
| 11 September | Monday    | 3      | Iceland   | Akureyri                                      | 09:00 | 18:00 |               |
| 12 September | Tuesday   | 4      | Iceland   | Isafjordur                                    | 08:00 | 17:00 |               |
| 13 September | Wednesday | 5      | At Sea    | At Sea                                        |       |       |               |
| 14 September | Thursday  | 6      | Greenland | Sailing the Prins Christian<br>Sund waterway  | 07:00 | 15:00 |               |
| 15 September | Friday    | 7      | Greenland | Paamiut                                       | 10:00 | 19:00 |               |
| 16 September | Saturday  | 8      | Greenland | Nuuk (Godthaab)                               | 08:00 | 17:00 |               |
| 17 September | Sunday    | 9      | At Sea    | At Sea                                        |       |       |               |
| 18 September | Monday    | 10     | Greenland | Qaqortoq (Julianehåb)                         | 07:00 | 16:00 |               |
| 19 September | Tuesday   | 11     | At Sea    | At Sea                                        |       |       |               |
| 20 September | Wednesday | 12     | At Sea    | Sailing the Strait<br>of Belle Island         |       |       |               |
| 21 September | Thursday  | 13     | Canada    | Sydney                                        | 09:00 | 20:00 | < Longer stay |
| 22 September | Friday    | 14     | At Sea    | At Sea                                        |       |       |               |
| 23 September | Saturday  | 15     | Canada    | Saint John, Bay of Fundy                      | 08:00 | 20:00 | < Longer stay |
| 24 September | Sunday    | 16     | At Sea    | At Sea                                        |       |       |               |
| 25 September | Monday    | 17 / 1 | USA       | New York City                                 | 07:00 | 19:00 |               |
| 26 September | Tuesday   | 18 / 2 | USA       | Newport                                       | 08:00 | 15:00 |               |
| 27 September | Wednesday | 19/3   | USA       | Boston                                        | 12:00 | 23:00 | < Longer stay |
| 28 September | Thursday  | 20 / 4 | At Sea    | At Sea                                        |       |       |               |
| 29 September | Friday    | 21 / 5 | Canada    | Saint John, Bay of Fundy                      | 08:00 | 17:00 |               |
| 30 September | Saturday  | 22 / 6 | At Sea    | Scenic sailing at the Gulf<br>of St. Lawrence |       |       | -             |
| 1 October    | Sunday    | 23 / 7 | At Sea    | Scenic sailing at the Gulf<br>of St. Lawrence |       |       |               |
| 2 October    | Monday    | 24 / 8 | Canada    | Quebec City                                   | 17:00 |       | < Overnight   |
| 3 October    | Tuesday   |        | Canada    | Quebec City                                   |       | 17:00 |               |