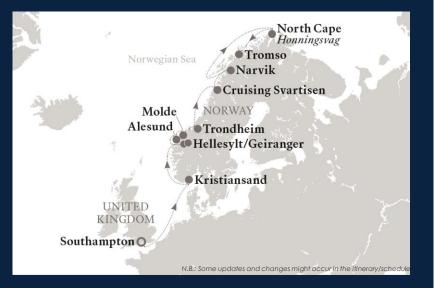

#### 11 JULY - 23 JULY 2023 | 12 nights

Embarkation: Southampton, UK on 11 July 2023 Disembarkation: Tromsø, Norway on 23 July 2023

| Date    |           | Nights | Country | Port                                                   | ETA   | ETD   |               |
|---------|-----------|--------|---------|--------------------------------------------------------|-------|-------|---------------|
| 11 July | Tuesday   | 1      | UK      | Southampton                                            | 06:00 | 18:00 |               |
| 12 July | Wednesday | 2      | At Sea  | At Sea                                                 |       |       |               |
| 13 July | Thursday  | 3      | Norway  | Kristiansand                                           | 12:00 | 22:00 | < Longer stay |
| 14 July | Friday    | 4      | At Sea  | At Sea                                                 |       |       |               |
| 15 July | Saturday  | 5      | Norway  | Hellesylt / Geiranger                                  | 08:00 | 20:00 | < Longer stay |
| 16 July | Sunday    | 6      | Norway  | Ålesund                                                | 07:00 | 22:00 | < Longer stay |
| 17 July | Monday    | 7      | Norway  | Molde                                                  | 08:00 | 17:00 |               |
| 18 July | Tuesday   | 8      | Norway  | Trondheim                                              | 09:00 | 21:00 | < Longer stay |
| 19 July | Wednesday | 9      | At Sea  | Scenic sailing: Svartisen<br>Glacier and Arctic Circle |       |       |               |
| 20 July | Thursday  | 10     | Norway  | Narvik                                                 | 08:00 | 17:00 |               |
| 21 July | Friday    | 11     | At Sea  | At Sea                                                 |       |       |               |
| 22 July | Saturday  | 12     | Norway  | Honningsvåg<br>(Nordkapp)                              | 06:00 | 18:00 |               |
| 23 July | Sunday    |        | Norway  | Tromsø                                                 | 08:00 | 20:00 |               |

| Date     |           | Nights | Country | Port                                                   | ETA   | ETD   |               |
|----------|-----------|--------|---------|--------------------------------------------------------|-------|-------|---------------|
| 11 July  | Tuesday   | 1      | UK      | Southampton                                            | 06:00 | 18:00 |               |
| 12 July  | Wednesday | 2      | At Sea  | At Sea                                                 |       |       |               |
| 13 July  | Thursday  | 3      | Norway  | Kristiansand                                           | 12:00 | 22:00 | < Longer stay |
| 14 July  | Friday    | 4      | At Sea  | At Sea                                                 |       |       |               |
| 15 July  | Saturday  | 5      | Norway  | Hellesylt / Geiranger                                  | 08:00 | 20:00 | < Longer stay |
| 16 July  | Sunday    | 6      | Norway  | Ålesund                                                | 07:00 | 22:00 | < Longer stay |
| 17 July  | Monday    | 7      | Norway  | Molde                                                  | 08:00 | 17:00 |               |
| 18 July  | Tuesday   | 8      | Norway  | Trondheim                                              | 09:00 | 21:00 | < Longer stay |
| 19 July  | Wednesday | 9      | At Sea  | Scenic sailing: Svartisen<br>Glacier and Arctic Circle |       |       |               |
| 20 July  | Thursday  | 10     | Norway  | Narvik                                                 | 08:00 | 17:00 |               |
| 21 July  | Friday    | 11     | At Sea  | At Sea                                                 |       |       |               |
| 22 July  | Saturday  | 12     | Norway  | Honningsvåg<br>(Nordkapp)                              | 06:00 | 18:00 |               |
| 23 July  | Sunday    | 13 / 1 | Norway  | Tromsø                                                 | 08:00 | 20:00 | < Longer stay |
| 24 July  | Monday    | 14/2   | At Sea  | At Sea                                                 |       |       |               |
| 25 July  | Tuesday   | 15/3   | Norway  | Leknes (Lofoten Islands)                               | 08:00 | 18:00 |               |
| 26 July  | Wednesday | 16/4   | Norway  | Brønnøysund                                            | 08:00 | 17:00 |               |
| 27 July  | Thursday  | 17 / 5 | At Sea  | At Sea                                                 |       |       |               |
| 28 July  | Friday    | 18/6   | Norway  | Flåm                                                   | 08:00 | 18:00 |               |
| 29 July  | Saturday  | 19 / 7 | Norway  | Bergen                                                 | 08:00 | 19:00 |               |
| 30 July  | Sunday    | 20 / 8 | Norway  | Stavanger                                              | 08:00 | 16:00 |               |
| 31 July  | Monday    | 21 / 9 | Denmark | Skagen                                                 | 09:00 | 18:00 |               |
| 1 August | Sunday    |        | Denmark | Copenhagen                                             | 06:00 | 18:00 |               |