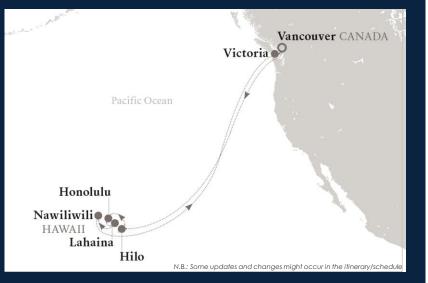

# Inaugural Hawaiian Journey

18 APRIL - 6 MAY 2024 | 18 nights

Embarkation: Vancouver, Canada on 18 April 2024<sup>1</sup> Disembarkation: Vancouver, Canada on 6 May 2024<sup>1</sup>

| Date     |           | Nights | Country | Port               | ETA   | ETD   |               |
|----------|-----------|--------|---------|--------------------|-------|-------|---------------|
| 18 April | Thursday  | 1      | Canada  | Vancouver          | 06:00 | 17:00 |               |
| 19 April | Friday    | 2      | At Sea  | At Sea             |       |       |               |
| 20 April | Saturday  | 3      | At Sea  | At Sea             |       |       |               |
| 21 April | Sunday    | 4      | At Sea  | At Sea             |       |       |               |
| 22 April | Monday    | 5      | At Sea  | At Sea             |       |       |               |
| 23 April | Tuesday   | 6      | At Sea  | At Sea             |       |       |               |
| 24 April | Wednesday | 7      | USA     | Hilo (Hawaii)      | 14:00 |       | < Overnight   |
| 25 April | Thursday  | 8      | USA     | Hilo (Hawaii)      |       | 21:00 | < Longer stay |
| 26 April | Friday    | 9      | USA     | Honolulu (Oahu)    | 11:00 |       | < Overnight   |
| 27 April | Saturday  | 10/1   | USA     | Honolulu (Oahu)    |       | 21:00 | < Longer stay |
| 28 April | Sunday    | 11/2   | USA     | Lahaina (Maui)     | 07:00 | 19:00 |               |
| 29 April | Monday    | 12/3   | USA     | Nawiliwili (Kauai) | 07:00 | 13:00 |               |
| 30 April | Tuesday   | 13/4   | At Sea  | At Sea             |       |       |               |
| 1 May    | Wednesday | 14/5   | At Sea  | At Sea             |       |       |               |
| 2 May    | Thursday  | 15/6   | At Sea  | At Sea             |       |       |               |
| 3 May    | Friday    | 16/7   | At Sea  | At Sea             |       |       |               |
| 4 May    | Saturday  | 17/8   | At Sea  | At Sea             |       |       |               |
| 5 May    | Sunday    | 18/9   | Canada  | Victoria           | 12:00 | 20:00 | < Longer stay |
| 6 May    | Monday    |        | Canada  | Vancouver          | 06:00 | 18:00 |               |

18 APRIL - 6 MAY 2024, 18 nights

Inaugural Hawaiian Journey