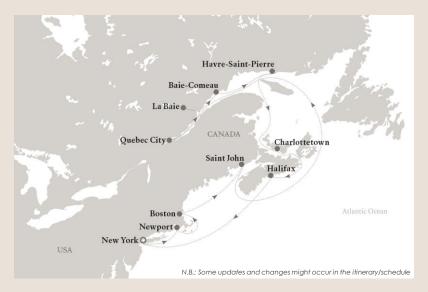

### Inaugural North American East Coast Journey

#### 25 SEPTEMBER – 3 OCTOBER 2023 | 8 nights

**Embarkation:** New York City, USA on 25 September 2023 **Disembarkation:** Quebec City, Canada on 3 October 2023

| Date         |           | Nights | Country | Port                                          | ETA   | ETD   |               |
|--------------|-----------|--------|---------|-----------------------------------------------|-------|-------|---------------|
| 25 September | Monday    | 1      | USA     | New York City                                 | 07:00 | 19:00 |               |
| 26 September | Tuesday   | 2      | USA     | Newport                                       | 08:00 | 15:00 |               |
| 27 September | Wednesday | 3      | USA     | Boston                                        | 12:00 | 23:00 | < Longer stay |
| 28 September | Thursday  | 4      | At Sea  | At Sea                                        |       |       |               |
| 29 September | Friday    | 5      | Canada  | Saint John, Bay of<br>Fundy                   | 08:00 | 17:00 |               |
| 30 September | Saturday  | 6      | At Sea  | Scenic sailing at the<br>Gulf of St. Lawrence |       |       |               |
| 1 October    | Sunday    | 7      | At Sea  | Scenic sailing at the<br>Gulf of St. Lawrence |       |       |               |
| 2 October    | Monday    | 8      | Canada  | Quebec City                                   | 17:00 |       | < Overnight   |
| 3 October    | Tuesday   |        | Canada  | Quebec City                                   |       | 17:00 |               |
|              |           |        |         |                                               |       |       | •             |

25 SEPTEMBER – 3 OCTOBER 2023, 8 nights

Inaugural North American East Coast Journey

# A Journey to Atlantic provinces & maritimes

The land of opportunity is not just a moniker, it also applies to curated experiences that go beyond the superficial to delve deep into the soul of North America. There is no place with more potentiality than Manhattan, the global capital of commerce and culture. The MoMa, Wall Street and Harlem, New York embraces it all ...and so can you easily.

From the wealthy summer playground of Newport, we turn to Boston, dubbed the Athens of America. Go behind-the-scenes along Freedom Trail to see how revolutionary thinking still rings. Intriguing beyond measure, Bay of Fundy astonishes with its colossal tidal change (half the width of EXPLORA I). Gliding deep into the Gulf of St. Lawrence we arrive in Quebec City just as a thousand lights twinkle on at Le Château Frontenac and the UNESCOprotected Old City of ingenuity.

### Journey No. 17+18

### Inaugural 18-night North American East Coast Journey

25 SEPTEMBER – 13 OCTOBER 2023 | 18 nights — Embarkation: New York City, USA on 25 September 2023<sup>1</sup> Disembarkation: New York City, USA on 13 October 2023<sup>1</sup>

| Date         |           | Nights | Country | Port                                       | ETA   | ETD   |               |
|--------------|-----------|--------|---------|--------------------------------------------|-------|-------|---------------|
| 25 September | Monday    | 1      | USA     | New York City                              | 07:00 | 19:00 |               |
| 26 September | Tuesday   | 2      | USA     | Newport                                    | 08:00 | 15:00 |               |
| 27 September | Wednesday | 3      | USA     | Boston                                     | 12:00 | 23:00 | < Longer stay |
| 28 September | Thursday  | 4      | At Sea  | At Sea                                     |       |       |               |
| 29 September | Friday    | 5      | Canada  | Saint John, Bay of<br>Fundy                | 08:00 | 17:00 |               |
| 30 September | Saturday  | 6      | At Sea  | Scenic sailing at the Gulf of St. Lawrence |       |       |               |
| 1 October    | Sunday    | 7      | At Sea  | Scenic sailing at the Gulf of St. Lawrence |       |       |               |
| 2 October    | Monday    | 8      | Canada  | Quebec City                                | 17:00 |       | < Overnight   |
| 3 October    | Tuesday   | 9/1    | Canada  | Quebec City                                |       | 17:00 |               |
| 4 October    | Wednesday | 10/2   | Canada  | La Baie, Saguenay                          | 09:00 | 18:00 |               |
| 5 October    | Thursday  | 11/3   | Canada  | Baie-Comeau                                | 09:00 | 18:00 |               |
| 6 October    | Friday    | 12/4   | Canada  | Havre-Saint-Pierre                         | 09:00 | 18:00 |               |
| 7 October    | Saturday  | 13/5   | At Sea  | At Sea                                     |       |       |               |
| 8 October    | Sunday    | 14/6   | Canada  | Charlottetown<br>(Prince Edward<br>Island) | 08:00 | 17:00 |               |
| 9 October    | Monday    | 15/7   | At Sea  | At Sea                                     |       |       |               |
| 10 October   | Tuesday   | 16/8   | Canada  | Halifax                                    | 08:00 | 17:00 |               |
| 11 October   | Wednesday | 17/9   | At Sea  | At Sea                                     |       |       |               |
| 12 October   | Thursday  | 18/10  | USA     | New York City                              | 07:00 |       | < Overnight   |
| 13 October   | Friday    |        | USA     | New York City                              |       | 19:00 |               |

1 Opportunity to also embark/disembark in Quebec City, Canada