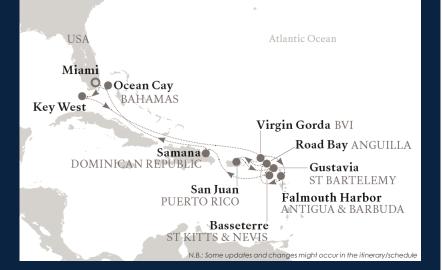

# Inaugural Caribbean Journey

3 NOVEMBER – 17 NOVEMBER 2023 | 14 nights Embarkation: Miami, USA on 3 November 3 2023<sup>1</sup> Disembarkation: Miami, USA on 17 November 17 2023<sup>1</sup>

| Date        |           | Nights | Country                   | Port                           | ETA   | ETD   |               |
|-------------|-----------|--------|---------------------------|--------------------------------|-------|-------|---------------|
| 3 November  | Friday    | 1      | USA                       | Miami                          | 07:00 | 19:00 |               |
| 4 November  | Saturday  | 2      | USA                       | Key West                       | 08:00 | 16:00 |               |
| 5 November  | Sunday    | 3      | At Sea                    | At Sea                         |       |       |               |
| 6 November  | Monday    | 4      | At Sea                    | At Sea                         |       |       |               |
| 7 November  | Tuesday   | 5      | British Virgin<br>Islands | Spanish Town (Virgin<br>Gorda) | 10:00 | 18:00 |               |
| 8 November  | Wednesday | 6      | Antigua and<br>Barbuda    | Falmouth Harbour               | 08:00 | 18:00 |               |
| 9 November  | Thursday  | 7      | Anguilla                  | Road Bay                       | 08:00 | 17:00 |               |
| 10 November | Friday    | 8 / 1  | Puerto Rico               | San Juan                       | 07:00 | 18:00 |               |
| 11 November | Saturday  | 9/2    | Saint Barthélemy          | Gustavia                       | 09:00 | 23:30 | < Longer stay |
| 12 November | Sunday    | 10 / 3 | St. Kitts and Nevis       | Basseterre                     | 08:00 | 18:00 |               |
| 13 November | Monday    | 11 / 4 | At Sea                    | At Sea                         |       |       |               |
| 14 November | Tuesday   | 12 / 5 | Dominican<br>Republic     | Samana                         | 07:00 | 16:00 |               |
| 15 November | Wednesday | 13 / 6 | At Sea                    | At Sea                         |       |       |               |
| 16 November | Thursday  | 14 / 7 | Bahamas                   | Ocean Cay                      | 14:00 | 23:00 | < Longer stay |
| 17 November | Friday    |        | USA                       | Miami                          | 07:00 | 19:00 | -             |

3 NOVEMBER – 17 NOVEMBER 2023, 14 nights

#### Inaugural Caribbean Journey

#### A Yachtsman's Paradise

The moon over Miami shines on a sultry, sophisticated city. Posh galleries and street murals bring Art Basel to Wynwood while art deco architecture call models and moguls to Ocean Drive. Tip: dine at Joe's Stone Crab for its name-sake seasonal delicacy. Plying a southern chain of mangrove islands, we call on Key West, where legendary writers and wanderers all toast life at Sloppy Joe's.

Next, a long-held yachtsman's cove, Virgin Gorda, enchants with curious beach boulders as big as houses tossed about like a giant's marbles. Snorkel among parrot fish, iridescent coral and starfish the colour of the sun in Antigua and Anguilla. On the tony island of St. Barths, known as St. Tropez West, we lounge with the soigné set at Nikki Beach. Hummingbirds, herons, parrots in every colour...this is the Caribbean of EXPLORA I.