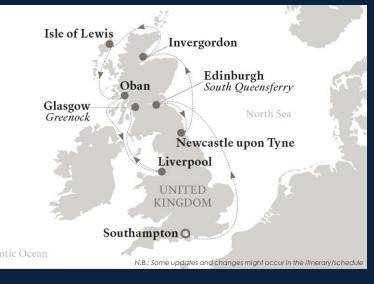

#### Journey No. 14

## Inaugural United Kingdom Journey

24 AUGUST – 2 SEPTEMBER 2023 | 9 nights

**Embarkation:** Southampton, UK on 24 August 2023 **Disembarkation:** Glasgow (Greenock), UK on 2 September 2023

| Date        |           | Nights | Country | Port                             | ETA   | ETD   |             |
|-------------|-----------|--------|---------|----------------------------------|-------|-------|-------------|
| 24 August   | Thursday  | 1      | UK      | Southampton                      | 07:00 | 21:00 |             |
| 25 August   | Friday    | 2      | At Sea  | At Sea                           |       |       |             |
| 26 August   | Saturday  | 3      | UK      | Edinburgh<br>(South Queensferry) | 12:00 |       | < Overnight |
| 27 August   | Sunday    | 4      | UK      | Edinburgh<br>(South Queensferry) |       | 18:00 |             |
| 28 August   | Monday    | 5      | UK      | Newcastle<br>(Tyne)              | 07:00 | 16:00 |             |
| 29 August   | Tuesday   | 6      | UK      | Invergordon                      | 09:00 | 18:00 |             |
| 30 August   | Wednesday | 7      | UK      | Stornoway (Isle of<br>Lewis)     | 08:00 | 17:00 |             |
| 31 August   | Thursday  | 8      | UK      | Oban                             | 08:00 | 16:00 |             |
| 1 September | Friday    | 9      | UK      | Liverpool                        | 10:00 | 18:00 |             |
| 2 September | Saturday  |        | UK      | Glasgow<br>(Greenock)            | 08:00 | 18:00 |             |
|             |           |        |         |                                  |       |       | I.          |

#### 24 AUGUST - 2 SEPTEMBER 2023, 9 nights

#### Inaugural United Kingdom Journey

#### A Journey to lochs, lore & the Military Tattoo

The teak promenade of EXPLORA I becomes your stylish catwalk as you journey to where men wear kilts and women mash the best scotch whiskey. Walk in the footsteps of saints and ancient kings. Cross paths with artists and poets who protest there "may be dragons." Edinburgh is enigmatic with come-hither nooks and the jaw-dropping global performance of the Military Tattoo set before the light-washed Castle. Hadrian's Wall and the Angel of the North draw us to Newcastle.

Are there mightier men than those in the Highlands of Invergordon who still look upon quiet glens filled with history of past carnage? Tour the Oban Distillery then ponder the War & Peace Museum. It all makes sense as you glide into Liverpool, birthplace of the Beatles. Discover Loch Lomond in Glasgow then go in search of more kingdoms of the sylvan and sublime.