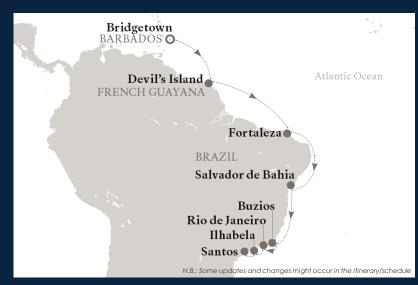

# Inaugural South American Journey

#### 31 JANUARY – 16 FEBRUARY 2024 | 16 nights

**Embarkation:** Bridgetown, Barbados on 31 January 2024 **Disembarkation:** Santos (São Paulo), Brazil on 16 February 2024

| Date        |           | Nights | Country       | Port               | ETA   | ETD   |               |
|-------------|-----------|--------|---------------|--------------------|-------|-------|---------------|
| 31 January  | Wednesday | 1      | Barbados      | Bridgetown         | 09:00 | 17:00 |               |
| 1 February  | Thursday  | 2      | At Sea        | At Sea             |       |       |               |
| 2 February  | Friday    | 3      | French Guiana | Devil's Island     | 10:00 | 17:00 |               |
| 3 February  | Saturday  | 4      | At Sea        | At Sea             |       |       |               |
| 4 February  | Sunday    | 5      | At Sea        | At Sea             |       |       |               |
| 5 February  | Monday    | 6      | Brazil        | Fortaleza          | 09:00 | 20:00 | < Longer stay |
| 6 February  | Tuesday   | 7      | At Sea        | At Sea             |       |       |               |
| 7 February  | Wednesday | 8      | At Sea        | At Sea             |       |       |               |
| 8 February  | Thursday  | 9      | Brazil        | Salvador de Bahia  | 07:00 |       | < Overnight   |
| 9 February  | Friday    | 10     | Brazil        | Salvador de Bahia  |       | 16:00 |               |
| 10 February | Saturday  | 11     | At Sea        | At Sea             |       |       |               |
| 11 February | Sunday    | 12     | Brazil        | Rio de Janeiro     | 14:00 |       | < Overnight   |
| 12 February | Monday    | 13     | Brazil        | Rio de Janeiro     |       |       | < Overnight   |
| 13 February | Tuesday   | 14     | Brazil        | Rio de Janeiro     |       | 18:00 |               |
| 14 February | Wednesday | 15     | At Sea        | At Sea             |       |       |               |
| 15 February | Thursday  | 16     | Brazil        | Pôrto Belo         | 07:00 | 17:00 |               |
| 16 February | Friday    |        | Brazil        | São Paulo (Santos) | 08:00 |       |               |

#### Chasing Carnivals in Brazil

With a quest for Carnival, the fates bring us to Brazil to experience not one but two of the most epic street parties. To prepare, first we call on the sybaritic beaches of Barbados and Fortaleza punctuated with a visit to untamed Devil's island. Tender ashore to this infamous French penal colony where a wild jungle frames Instagram-worthy photos.

The party begins in the African soul of the country, Salvador, where Carnival beats to a rhythm all its own. We arrive in Rio on the most fervent night of the celebration. Pounding drums, caipirinhas, costumes in every colour. To describe Rio Carnival as a "once-in-a-lifetime" experience would be an understatement. The Manhattan-like skyline of São Paulo draws us in as a cosmopolitan basecamp for expeditions to Iguazu Falls and further into the deepest reaches of the continent.