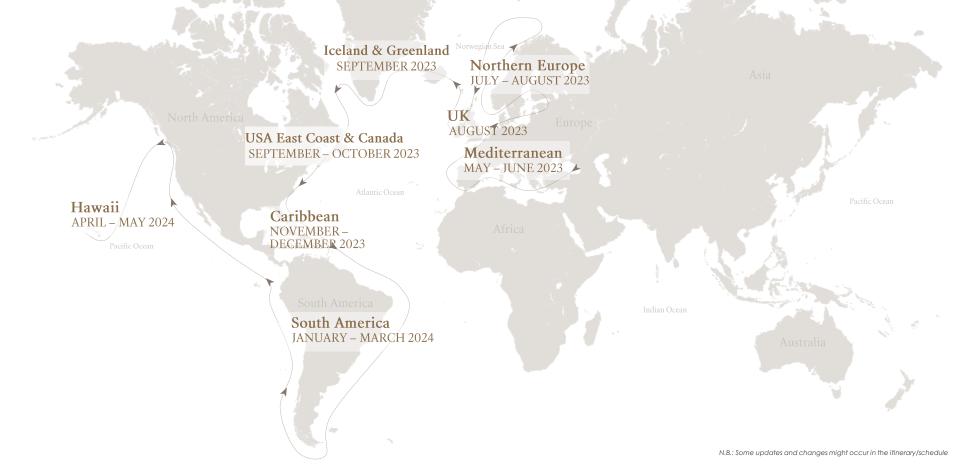

# OUR DESTINATIONS IN 2023 - 2024

### **INAUGURAL JOURNEYS COLLECTION**

- MAY 2023 Inaugural Mediterranean Journey: Spain, France, Italy, Greece
- JULY 2023 Inaugural Norwegian Journey: Norwegian Fjords, Svartisen Glacier, North Cape
- AUGUST 2023 Inaugural United Kingdom Journey: England, Scotland
- SEPTEMBER 2023 Inaugural Iceland & Greenland Journey: Iceland, Greenland, and Canada
- SEPTEMBER -Inaugural North American East Coast Journey:OCTOBER 2023United States, Canada
- NOVEMBER DECEMBER 2023

#### Inaugural Caribbean Journey:

United States, British Virgin Islands, Antigua and Barbuda, Anguilla, Puerto Rico, St Barthelemy, St Kitts and Nevis, Dominican Republic, Bahamas

JANUARY -Inaugural South American Journey:FEBRUARY 2024Barbados, French Guiana, Brazil

#### APRIL – MAY 2024 Inaugural Hawaiian Journey: United States, Canada

Inaugural Journeys Collection