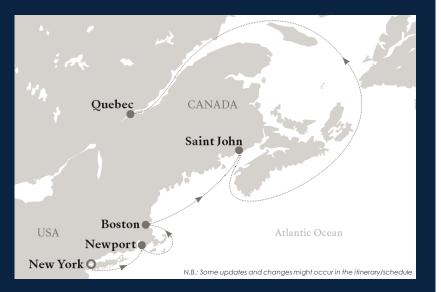

### Journey No. 17+18

### Inaugural 18-night North American East Coast Journey

25 SEPTEMBER – 13 OCTOBER 2023 | 18 nights — Embarkation: New York City, USA on 25 September 2023<sup>1</sup> Disembarkation: New York City, USA on 13 October 2023<sup>1</sup>

| Date         |           | Nights | Country | Port                                       | ETA   | ETD   |               |
|--------------|-----------|--------|---------|--------------------------------------------|-------|-------|---------------|
| 25 September | Monday    | 1      | USA     | New York City                              | 07:00 | 19:00 |               |
| 26 September | Tuesday   | 2      | USA     | Newport                                    | 08:00 | 15:00 |               |
| 27 September | Wednesday | 3      | USA     | Boston                                     | 12:00 | 23:00 | < Longer stay |
| 28 September | Thursday  | 4      | At Sea  | At Sea                                     |       |       |               |
| 29 September | Friday    | 5      | Canada  | Saint John, Bay of<br>Fundy                | 08:00 | 17:00 |               |
| 30 September | Saturday  | 6      | At Sea  | Scenic sailing at the Gulf of St. Lawrence |       |       |               |
| 1 October    | Sunday    | 7      | At Sea  | Scenic sailing at the Gulf of St. Lawrence |       |       |               |
| 2 October    | Monday    | 8      | Canada  | Quebec City                                | 17:00 |       | < Overnight   |
| 3 October    | Tuesday   | 9/1    | Canada  | Quebec City                                |       | 17:00 |               |
| 4 October    | Wednesday | 10/2   | Canada  | La Baie, Saguenay                          | 09:00 | 18:00 |               |
| 5 October    | Thursday  | 11/3   | Canada  | Baie-Comeau                                | 09:00 | 18:00 |               |
| 6 October    | Friday    | 12/4   | Canada  | Havre-Saint-Pierre                         | 09:00 | 18:00 |               |
| 7 October    | Saturday  | 13/5   | At Sea  | At Sea                                     |       |       |               |
| 8 October    | Sunday    | 14/6   | Canada  | Charlottetown<br>(Prince Edward<br>Island) | 08:00 | 17:00 |               |
| 9 October    | Monday    | 15/7   | At Sea  | At Sea                                     |       |       |               |
| 10 October   | Tuesday   | 16/8   | Canada  | Halifax                                    | 08:00 | 17:00 |               |
| 11 October   | Wednesday | 17/9   | At Sea  | At Sea                                     |       |       |               |
| 12 October   | Thursday  | 18/10  | USA     | New York City                              | 07:00 |       | < Overnight   |
| 13 October   | Friday    |        | USA     | New York City                              |       | 19:00 |               |

1 Opportunity to also embark/disembark in Quebec City, Canada