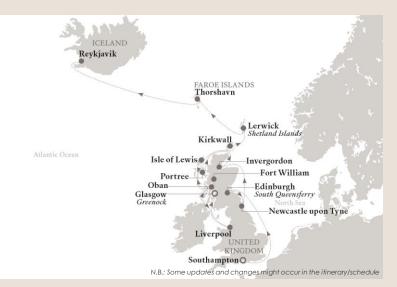

# Inaugural 16-night

United Kingdom, Faroe, Iceland Journey

#### 24 AUGUST - 9 SEPTEMBER 2023 | 16 nights

Embarkation: Southampton, UK on 24 August 2023<sup>1</sup>

**Disembarkation:** Reykjavik, Iceland on 9 September 2023<sup>1</sup>

1 Opportunity to also embark/disembark in Glasgow (Greenock), UK

| Date        |           | Nights | Country       | Port                             | ETA   | ETD   |             |
|-------------|-----------|--------|---------------|----------------------------------|-------|-------|-------------|
| 24 August   | Thursday  | 1      | UK            | Southampton                      | 07:00 | 21:00 |             |
| 25 August   | Friday    | 2      | At Sea        | At Sea                           |       |       |             |
| 26 August   | Saturday  | 3      | UK            | Edinburgh<br>(South Queensferry) | 12:00 |       | < Overnight |
| 27 August   | Sunday    | 4      | UK            | Edinburgh<br>(South Queensferry) |       | 18:00 |             |
| 28 August   | Monday    | 5      | UK            | Newcastle<br>(Tyne)              | 07:00 | 16:00 |             |
| 29 August   | Tuesday   | 6      | UK            | Invergordon                      | 09:00 | 18:00 |             |
| 30 August   | Wednesday | 7      | UK            | Stornoway (Isle of<br>Lewis)     | 08:00 | 17:00 |             |
| 31 August   | Thursday  | 8      | UK            | Oban                             | 08:00 | 16:00 |             |
| 1 September | Friday    | 9      | UK            | Liverpool                        | 10:00 | 18:00 |             |
| 2 September | Saturday  | 10/1   | UK            | Glasgow<br>(Greenock)            | 08:00 | 18:00 |             |
| 3 September | Sunday    | 11/2   | UK            | Fort William                     | 08:00 | 18:00 |             |
| 4 September | Monday    | 12/3   | UK            | Portree                          | 08:00 | 17:00 |             |
| 5 September | Tuesday   | 13/4   | UK            | Kirkwall                         | 08:00 | 17:00 |             |
| 6 September | Wednesday | 14/5   | UK            | Lerwick (Shetland<br>Islands)    | 08:00 | 17:00 |             |
| 7 September | Thursday  | 15/6   | Faroe Islands | Thorshavn                        | 09:30 | 18:00 |             |
| 8 September | Friday    | 16/7   | At Sea        | At Sea                           |       |       |             |
| 9 September | Saturday  |        | Iceland       | Reykjavik                        | 08:00 |       |             |