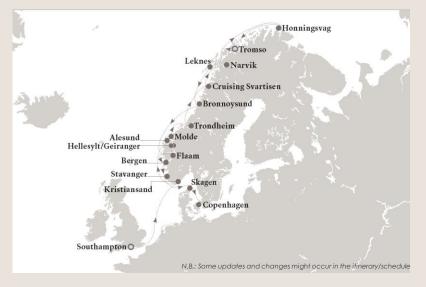

# Inaugural Norwegian Journey

#### 11 JULY - 23 JULY 2023 | 12 nights

Embarkation: Southampton, UK on 11 July 2023 Disembarkation: Tromsø, Norway on 23 July 2023

| Date    |           | Nights | Country | Port                                                   | ETA   | ETD   |               |
|---------|-----------|--------|---------|--------------------------------------------------------|-------|-------|---------------|
| 11 July | Tuesday   | 1      | UK      | Southampton                                            | 06:00 | 18:00 |               |
| 12 July | Wednesday | 2      | At Sea  | At Sea                                                 |       |       |               |
| 13 July | Thursday  | 3      | Norway  | Kristiansand                                           | 12:00 | 22:00 | < Longer stay |
| 14 July | Friday    | 4      | At Sea  | At Sea                                                 |       |       |               |
| 15 July | Saturday  | 5      | Norway  | Hellesylt / Geiranger                                  | 08:00 | 20:00 | < Longer stay |
| 16 July | Sunday    | 6      | Norway  | Ålesund                                                | 07:00 | 22:00 | < Longer stay |
| 17 July | Monday    | 7      | Norway  | Molde                                                  | 08:00 | 17:00 |               |
| 18 July | Tuesday   | 8      | Norway  | Trondheim                                              | 09:00 | 21:00 | < Longer stay |
| 19 July | Wednesday | 9      | At Sea  | Scenic sailing: Svartisen<br>Glacier and Arctic Circle |       |       |               |
| 20 July | Thursday  | 10     | Norway  | Narvik                                                 | 08:00 | 17:00 |               |
| 21 July | Friday    | 11     | At Sea  | At Sea                                                 |       |       |               |
| 22 July | Saturday  | 12     | Norway  | Honningsvåg<br>(Nordkapp)                              | 06:00 | 18:00 |               |
| 23 July | Sunday    |        | Norway  | Tromsø                                                 | 08:00 | 20:00 |               |

#### 11 JULY - 23 JULY 2023, 12 nights

#### **Inaugural Norwegian Journey**

#### A Journey to Epic fjords & the Arctic Circle

For those who seek the rare and uncompromising, our Inaugural Journey into Northern Europe will put you in a rare state of bliss. We traverse into some of the narrowest fjords of Norway and chart a course beyond the magical latitude of 66° 33': the ephemeral boundary of the Arctic Circle, above which the sun never sets.

Hellesylt leads us into the hallmark Geiranger Fjord, a wonder of inlets, cliffs and waterfalls that tumble in shards of silver and dissolve into a rainbow mist. We'll explore the fjord towns of Hellesylt and Molde, which greet us like the brightly dressed children of summer. The ultimate show-stoppers are the Arctic Globe Monument and Svartisen Glacier, a miles-thick ice wonder that shoulders its way to the sea. Tromsø, gateway to the arctic, promises of tailor-made adventures into storied Lapland.