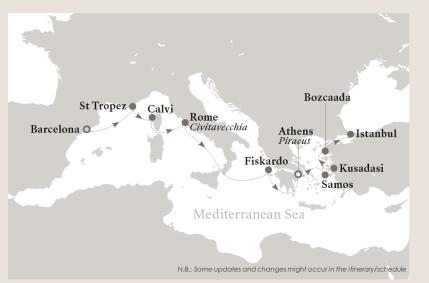

# Inaugural Mediterranean Journey

16 MAY - 23 MAY 2023 | 7 nights

Embarkation: Barcelona, Spain on 16 May 2023 Disembarkation: Athens (Piraeus), Greece on 23 May 2023

| Date   |           | Nights | Country | Port                    | ETA   | ETD   | _             |
|--------|-----------|--------|---------|-------------------------|-------|-------|---------------|
| 16 May | Tuesday   | 1      | Spain   | Barcelona               |       | 19:00 |               |
| 17 May | Wednesday | 2      | France  | Saint-Tropez            | 12:00 | 23:00 | < Longer stay |
| 18 May | Thursday  | 3      | France  | Calvi (Corsica)         | 09:00 | 19:00 |               |
| 19 May | Friday    | 4      | Italy   | Rome<br>(Civitavecchia) | 08:00 | 19:30 |               |
| 20 May | Saturday  | 5      | At Sea  | At Sea                  |       |       |               |
| 21 May | Sunday    | 6      | Greece  | Fiskardo<br>(Kefalonia) | 09:00 | 18:00 |               |
| 22 May | Monday    | 7      | At Sea  | At Sea                  |       |       | -             |
| 23 May | Tuesday   |        | Greece  | Athens (Piraeus)        | 07:00 | 18:00 |               |

#### 16 MAY - 30 MAY 2023 | 14 nights

**Embarkation:** Barcelona, Spain on 16 May 2023<sup>1</sup> **Disembarkation:** Istanbul, Turkey on 30 May 2023<sup>1</sup>

| Date   |           | Nights | Country | Port                    | ETA   | ETD   | _             |
|--------|-----------|--------|---------|-------------------------|-------|-------|---------------|
| 16 May | Tuesday   | 1      | Spain   | Barcelona               |       | 19:00 |               |
| 17 May | Wednesday | 2      | France  | Saint-Tropez            | 12:00 | 23:00 | < Longer stay |
| 18 May | Thursday  | 3      | France  | Calvi (Corsica)         | 09:00 | 19:00 |               |
| 19 May | Friday    | 4      | Italy   | Rome<br>(Civitavecchia) | 08:00 | 19:30 | -             |
| 20 May | Saturday  | 5      | At Sea  | At Sea                  |       |       |               |
| 21 May | Sunday    | 6      | Greece  | Fiskardo (Kefalonia)    | 09:00 | 18:00 |               |
| 22 May | Monday    | 7      | At Sea  | At Sea                  |       |       |               |
| 23 May | Tuesday   | 8/1    | Greece  | Athens (Piraeus)        | 07:00 | 18:00 |               |
| 24 May | Wednesday | 9/2    | At Sea  | At Sea                  |       |       |               |
| 25 May | Thursday  | 10/3   | Greece  | Samos                   | 08:00 | 22:00 | < Longer stay |
| 26 May | Friday    | 11 / 4 | Turkey  | Kuşadasi                | 08:00 |       | < Overnight   |
| 27 May | Saturday  | 12/5   | Turkey  | Kuşadasi                |       | 16:00 |               |
| 28 May | Sunday    | 13/6   | Turkey  | Bozcaada                | 08:00 | 17:00 | _             |
| 29 May | Monday    | 14/7   | Turkey  | Istanbul                | 08:00 |       | < Overnight   |
| 30 May | Tuesday   |        | Turkey  | Istanbul                |       | 18:00 |               |