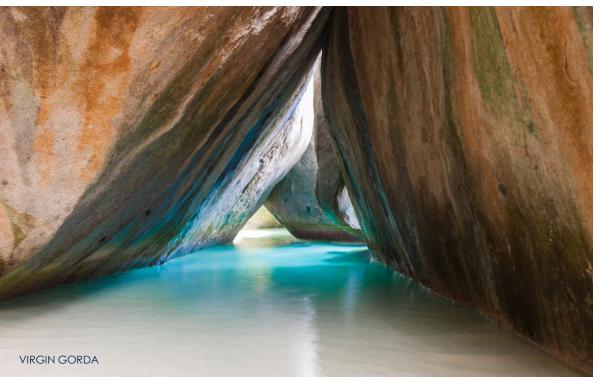

Next, a long-held yachtsman's cove, Virgin Gorda, enchants with curious beach boulders as big as houses tossed about like a giant's marbles. Snorkel among parrot fish, iridescent coral and starfish the colour of the sun in Antigua and Anguilla. On the tony island of St. Barths, known as St. Tropez West, we lounge with the soigné set at Nikki Beach. Hummingbirds, herons, parrots in every colour...this is the Caribbean of EXPLORA I.