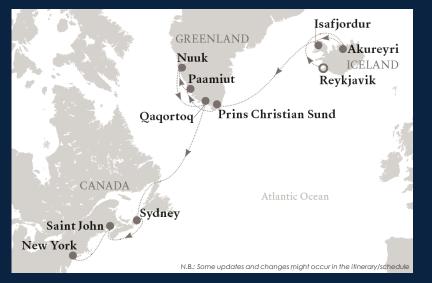

# Inaugural Iceland & Greenland Journey

### 9 SEPTEMBER – 25 SEPTEMBER 2023 | 16 nights

Embarkation: Reykjavik, Iceland on 9 September 2023

**Disembarkation:** New York City, USA on 25 September 2023

| Date         |           | Nights | Country   | Port                                            | ETA   | ETD   |               |
|--------------|-----------|--------|-----------|-------------------------------------------------|-------|-------|---------------|
| 9 September  | Saturday  | 1      | Iceland   | Reykjavik                                       | 08:00 |       | < Overnight   |
| 10 September | Sunday    | 2      | Iceland   | Reykjavik                                       |       | 11:00 |               |
| 11 September | Monday    | 3      | Iceland   | Akureyri                                        | 09:00 | 18:00 |               |
| 12 September | Tuesday   | 4      | Iceland   | Isafjordur                                      | 08:00 | 17:00 |               |
| 13 September | Wednesday | 5      | At Sea    | At Sea                                          |       |       |               |
| 14 September | Thursday  | 6      | Greenland | Sailing the Prins<br>Christian Sund<br>waterway | 07:00 | 15:00 |               |
| 15 September | Friday    | 7      | Greenland | Paamiut                                         | 10:00 | 19:00 |               |
| 16 September | Saturday  | 8      | Greenland | Nuuk (Godthaab)                                 | 08:00 | 17:00 |               |
| 17 September | Sunday    | 9      | At Sea    | At Sea                                          |       |       |               |
| 18 September | Monday    | 10     | Greenland | Qaqortoq<br>(Julianehåb)                        | 07:00 | 16:00 |               |
| 19 September | Tuesday   | 11     | At Sea    | At Sea                                          |       |       |               |
| 20 September | Wednesday | 12     | At Sea    | Sailing the Strait<br>of Belle Island           |       |       |               |
| 21 September | Thursday  | 13     | Canada    | Sydney                                          | 09:00 | 20:00 | < Longer stay |
| 22 September | Friday    | 14     | At Sea    | At Sea                                          |       |       |               |
| 23 September | Saturday  | 15     | Canada    | Saint John, Bay of<br>Fundy                     | 08:00 | 20:00 | < Longer stay |
| 24 September | Sunday    | 16     | At Sea    | At Sea                                          |       |       |               |
| 25 September | Monday    |        | USA       | New York City                                   | 07:00 | 19:00 |               |

#### Inaugural Iceland & Greenland Journey

#### A Journey to stories of Fire & Ice

We are all travellers at heart who crave that tantalizing spark of excitement when stepping into the unfamiliar. Nowhere is that fire better kindled than in the land of ice, where lifeaffirming wonders includes deeply immersive adventures. Zodiak beside looming icebergs. Spelunk massive ice caves. Snorkel between tectonic plates. While most consider this landscape as other-worldly, it is pure heaven to film directors and A-list actors who forge through Game-of-Thrones scenery.

A golden circle of soul-enriching sites inside the Golden Circle, flights over Gullfoss, Geysir, then immersion beyond Isafjördur. Breath-taking Greenland brings us to the calving Eqi Glacier, the lineage of Erik the Red, and Qaqortoq, the "White Palace," abounding with icebergs, whales and the Lyngmark Glacier. Reality brings us back to Nova Scotia, Newfoundland and New York where carefully crafted land experiences let you explore like a local.