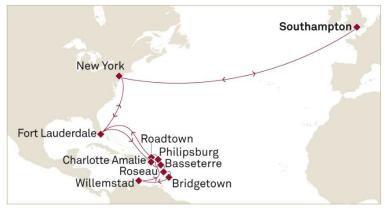

## KARIBIK

Southampton – Southampton 20. März – 24. April 2022 • 35 Nächte • M209P

Innenkabine ab

€ 3.392,-

Bordguthaben US\$ 180,-\*

Außenkabine ab

€ 4.497,-

Bordguthaben US\$ 245,-\*