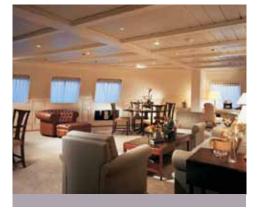

#### **GRAND SUITE**

Available as a one-bedroom configuration or as two bedrooms (as illustrated) by adjoining with a Veranda Suite.

1 BEDROOM: 1,019 SQ. FT. / 95 M<sup>2</sup> INCLUDING VERANDA (145 SQ. FT. / 14 M2)

2 BEDROOM: 1,314 SQ. FT. / 122 M<sup>2</sup> INCLUDING VERANDA (194 SQ. FT./18.5 M2)

- Two teak verandas with patio furniture and floor-to-ceiling glass doors; two-bedroom has additional veranda
- Living room with sitting area; two-bedroom has additional sitting area
- Separate dining area
- Twin beds or queen-sized bed; two-bedroom has additional twin beds or queen-sized bed
- Marbled bathroom with full-sized tub and separate shower; two-bedroom has additional marbled bathroom with shower
- Walk-in wardrobe(s) with personal safe
- Vanity table(s) with hair dryer
- Writing desk(s)
- Flat screen television(s) with DVD and satellite reception
- Bang & Olufsen audio system
- Illy Espresso machine
- Radio/Alarm with iPod docking station
- Direct-dial telephone(s)