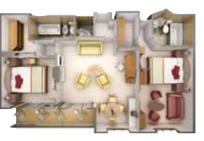

#### **GRAND SUITE**

Available as a one-bedroom configuration or as two bedrooms (as illustrated) by adjoining with a Veranda Suite.

1 BEDROOM: 1,019 SQ. FT. / 95 M<sup>2</sup> INCLUDING VERANDA (145 SQ. FT. / 14 M2)

2 BEDROOM: 1,314 SQ. FT. / 122 M<sup>2</sup> INCLUDING VERANDA (194 SQ. FT./18.5 M2)

- Two teak verandas with patio furniture and floor-to-ceiling glass doors; two-bedroom has additional veranda
- Living room with sitting area; two-bedroom has additional sitting area
- Separate dining area
- Twin beds or queen-sized bed; two-bedroom has additional twin beds or queen-sized bed
- Marbled bathroom with full-sized tub and separate shower; two-bedroom has additional marbled bathroom with shower
- Walk-in wardrobe(s) with personal safe
- Vanity table(s) with hair dryer
- Writing desk(s)
- Flat screen television(s) with DVD and satellite reception
- Bang & Olufsen audio system
- Illy Espresso machine
- Radio/Alarm with iPod docking station
- Direct-dial telephone(s)