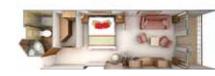

#### **ROYAL SUITE**

Available as a one-bedroom configuration or as two bedrooms (as illustrated) by adjoining with a Veranda Suite.

1 BEDROOM: 736 SQ. FT. / 69 M<sup>2</sup> INCLUDING VERANDA (126 SQ. FT. / 12 M2)

2 BEDROOM: 1,031 SQ. FT. / 96 M2 INCLUDING VERANDA (175 SQ. FT./16.5 M2)

- Large teak veranda with patio furniture and floor-to-ceiling glass doors; two-bedroom has additional veranda
- Living room with sitting area; two-bedroom has additional sitting area
- Separate dining area
- Twin beds or queen-sized bed; twobedroom has additional twin beds or queen-sized bed
- Marbled bathroom with full-sized tub and separate shower; two-bedroom has additional marbled bathroom with shower
- Walk-in wardrobe(s) with personal safe
- Vanity table(s) with hair dryer
- Writing desk(s)
- Flat screen television(s) with DVD and satellite reception
- Bang & Olufsen audio system
- Illy Espresso machine
- Radio/Alarm with iPod docking station
- Direct-dial telephone(s)