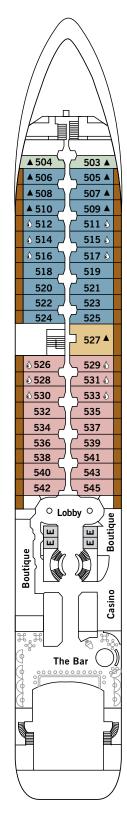

# Silver Cloud - DECK PLAN



## DECK 4

The Restaurant Le Champagne Launderette



## DECK 5

The Casino The Bar Boutiques



# DECK 6

The Show Lounge Conference/Card Room Internet Cafe Reception/Guest Relations Shore Concierge



# DECK 7

La Terrazza The Library The Spa at Silversea Beauty Salon



# DECK 8

Pool Pool Bar Pool Grill The Panorama Lounge The Connoisseur's Corner





### **SUITE CATEGORIES**

| Owner's Suite         |
|-----------------------|
| Grand Suite           |
| Royal Suite           |
| Silver Suite          |
| Midship Veranda Suite |
| Veranda Suite         |
| Vista Suite           |
|                       |

## **SPECIFICATIONS**

| Crew                            |
|---------------------------------|
| Officers European               |
| Guests                          |
| Tonnage                         |
| Length 514.14 Feet/156.7 Me