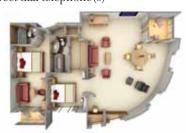

#### **OWNER'S SUITE**

Available as a one-bedroom configuration or as two bedrooms (as illustrated) by adjoining with a Vista Suite.

1 BEDROOM: 587 SQ. FT. / 55 M<sup>2</sup> INCLUDING VERANDA (89 SQ. FT. / 8 M2)

2 BEDROOM: 827 SQ. FT. / 77 M<sup>2</sup> INCLUDING VERANDA (89 SQ. FT. / 8 M2)

- Large teak veranda with patio furniture and floor-to-ceiling glass doors; two bedroom has additional large picture window
- Living room with sitting area; two-bedroom has additional sitting area
- Separate dining area
- Twin beds or queen-sized bed; two-bedroom has additional twin beds or queen-sized bed
- Marbled bathrooms with full-sized tub and separate shower; two-bedroom has additional marbled bathroom with shower
- Walk-in wardrobe(s) with personal safe
- Vanity table(s) with hair dryer
- Writing desk(s)
- Flat screen television(s) with DVD and satellite reception
- Bang & Olufsen audio system
- Illy Espresso machine
- Radio/Alarm with iPod docking station
- Direct-dial telephone(s)