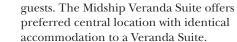

295 SQ. FT. / 27 M<sup>2</sup> INCLUDING VERANDA (49 SQ. FT. / 4.5 M2)

- Teak veranda with patio furniture and floor-to-ceiling glass doors
- Sitting area
- Twin beds or queen-sized bed
- Marbled bathroom with shower (some with tub/shower combination)
- Walk-in wardrobe with personal safe
- Vanity table with hair dryer
- Writing desk
- Flat screen television with DVD and satellite reception
- CD player
- Radio/Alarm with iPod docking station
- Direct-dial telephone