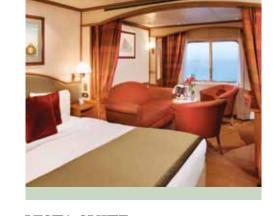

#### SILVER SUITE

Silver Suites accommodate three guests.

541 SQ. FT. / 50 M<sup>2</sup> INCLUDING VERANDA (92 SQ. FT. / 8 M2)

- Teak veranda with patio furniture and floor-to-ceiling glass doors
- Living room (with convertible sofa to accommodate an additional guest)
- Sitting area
- Separate dining area
- Twin beds or queen-sized bed
- Marbled bathroom with shower
- Walk-in wardrobe with personal safe
- Vanity table with hair dryer
- Writing desk
- Flat screen television with DVD and satellite reception
- Bang & Olufsen audio system
- Radio/Alarm with iPod docking station
- Direct-dial telephone