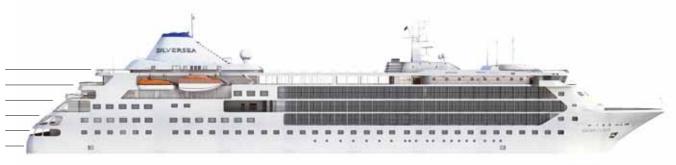

## **SPECIFICATIONS**

| Crew                            |
|---------------------------------|
| Officers European               |
| Guests                          |
| Tonnage                         |
| Length 514.14 Feet/156.7 Metres |
| Width 70.62 Feet/21.5 Metres    |
| Speed                           |
| Passenger Decks 6               |
| 3rd Guest Capacity              |
| Bathtub/Shower Combination &    |
| Bathtub & Separate Shower ১১১   |
| Handicap Suites                 |
| 449, 451                        |
| Built                           |
| Registry                        |