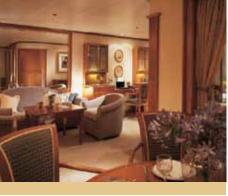

#### **GRAND SUITE**

Available as a one-bedroom configuration or as two bedrooms (as illustrated) by adjoining with a Veranda Suite.

1 BEDROOM: 1,019 SQ. FT. / 95 M<sup>2</sup> INCLUDING VERANDA (145 SQ. FT. / 14 M2)

2 BEDROOM: 1,314 SQ. FT. / 122 M<sup>2</sup> INCLUDING VERANDA (194 SQ. FT./18.5 M2)

- Two teak verandas with patio furniture and floor-to-ceiling glass doors; two-bedroom has additional veranda
- Living room with sitting area; two-bedroom has additional sitting area
- Separate dining area
- Twin beds or queen-sized bed; two-bedroom has additional twin beds or queen-sized bed
- Marbled bathroom with full-sized tub and separate shower; two-bedroom has additional marbled bathroom with shower
- Walk-in wardrobe(s) with personal safe
- Vanity table(s) with hair dryer
- Writing desk(s)
- Flat screen television(s) with DVD and satellite reception
- Bang & Olufsen audio system
- Illy Espresso machine
- Radio/Alarm with iPod docking station
- Direct-dial telephone(s)