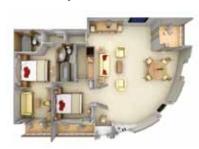

#### **ROYAL SUITE**

Available as a one-bedroom configuration or as two bedrooms (as illustrated) by adjoining with a Veranda Suite.

1 BEDROOM: 736 SQ. FT. / 69 M<sup>2</sup> INCLUDING VERANDA (126 SQ. FT. / 12 M2)

2 BEDROOM: 1,031 SQ. FT. / 96 M2 INCLUDING VERANDA (175 SQ. FT./16.5 M2)

- Large teak veranda with patio furniture and floor-to-ceiling glass doors; two-bedroom has additional veranda
- Living room with sitting area; two-bedroom has additional sitting area
- Separate dining area
- Twin beds or queen-sized bed; twobedroom has additional twin beds or queen-sized bed
- Marbled bathroom with full-sized tub and separate shower; two-bedroom has additional marbled bathroom with shower
- Walk-in wardrobe(s) with personal safe
- Vanity table(s) with hair dryer
- Writing desk(s)
- Flat screen television(s) with DVD and satellite reception
- Bang & Olufsen audio system
- Illy Espresso machine
- Radio/Alarm with iPod docking station
- Direct-dial telephone(s)