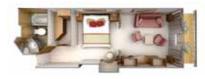

#### **OWNER'S SUITE**

Available as a one-bedroom configuration or as two bedrooms (as illustrated) by adjoining with a Vista Suite.

1 BEDROOM: 587 SQ. FT. / 55 M<sup>2</sup> INCLUDING VERANDA (89 SQ. FT. / 8 M2)

2 BEDROOM: 827 SQ. FT. / 77 M<sup>2</sup> INCLUDING VERANDA (89 SQ. FT. / 8 M2)

- Large teak veranda with patio furniture and floor-to-ceiling glass doors; two bedroom has additional large picture window
- Living room with sitting area; two-bedroom has additional sitting area
- Separate dining area
- Twin beds or queen-sized bed; two-bedroom has additional twin beds or queen-sized bed
- Marbled bathrooms with full-sized tub and separate shower; two-bedroom has additional marbled bathroom with shower
- Walk-in wardrobe(s) with personal safe
- Vanity table(s) with hair dryer
- Writing desk(s)
- Flat screen television(s) with DVD and satellite reception
- Bang & Olufsen audio system
- Illy Espresso machine
- Radio/Alarm with iPod docking station
- Direct-dial telephone(s)