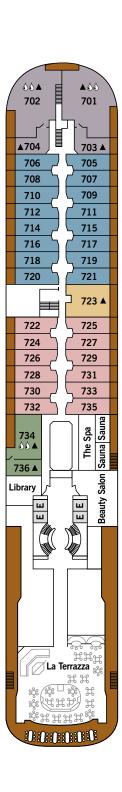

# Silver Cloud - DECK PLAN



## DECK 4

The Restaurant Le Champagne Launderette



## DECK 5

The Casino The Bar Boutiques



# DECK 6

The Show Lounge Conference/Card Room Internet Cafe Reception/Guest Relations Shore Concierge



# DECK 7

La Terrazza The Library The Spa at Silversea Beauty Salon



# DECK 8

Pool Pool Bar Pool Grill The Panorama Lounge The Connoisseur's Corner





### **SUITE CATEGORIES**

| Owner's Suite         |
|-----------------------|
| Grand Suite           |
| Royal Suite           |
| Silver Suite          |
| Midship Veranda Suite |
| Veranda Suite         |
| Vista Suite           |
|                       |

## **SPECIFICATIONS**

| Crew                            |
|---------------------------------|
| Officers European               |
| Guests                          |
| Tonnage                         |
| Length 514.14 Feet/156.7 Metres |
| Width 70.62 Feet/21.5 Metres    |
| Speed                           |
| Passenger Decks 6               |
| 3rd Guest Capacity