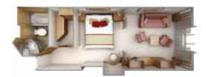

#### **GRAND SUITE**

Available as a one-bedroom configuration or as two bedrooms (as illustrated) by adjoining with a Veranda Suite.

1 BEDROOM: 1,019 SQ. FT. / 95 M<sup>2</sup> INCLUDING VERANDA (145 SQ. FT. / 14 M2)

2 BEDROOM: 1,314 SQ. FT. / 122 M<sup>2</sup> INCLUDING VERANDA (194 SQ. FT./18.5 M2)

- Two teak verandas with patio furniture and floor-to-ceiling glass doors; two-bedroom has additional veranda
- Living room with sitting area; two-bedroom has additional sitting area
- Separate dining area
- Twin beds or queen-sized bed; two-bedroom has additional twin beds or queen-sized bed
- Marbled bathroom with full-sized tub and separate shower; two-bedroom has additional marbled bathroom with shower
- Walk-in wardrobe(s) with personal safe
- Vanity table(s) with hair dryer
- Writing desk(s)
- Flat screen television(s) with DVD and satellite reception
- Bang & Olufsen audio system
- Illy Espresso machine
- Radio/Alarm with iPod docking station
- Direct-dial telephone(s)