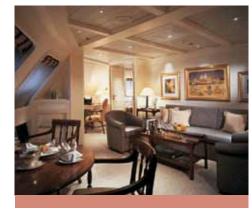

#### SILVER SUITE

Silver Suites accommodate three guests.

541 SQ. FT. / 50 M<sup>2</sup> INCLUDING VERANDA (92 SQ. FT. / 8 M2)

- Teak veranda with patio furniture and floor-to-ceiling glass doors
- Living room (with convertible sofa to accommodate an additional guest)
- Sitting area
- Separate dining area
- Twin beds or queen-sized bed
- Marbled bathroom with shower
- Walk-in wardrobe with personal safe
- Vanity table with hair dryer
- Writing desk
- Flat screen television with DVD and satellite reception
- Bang & Olufsen audio system
- Radio/Alarm with iPod docking station
- Direct-dial telephone