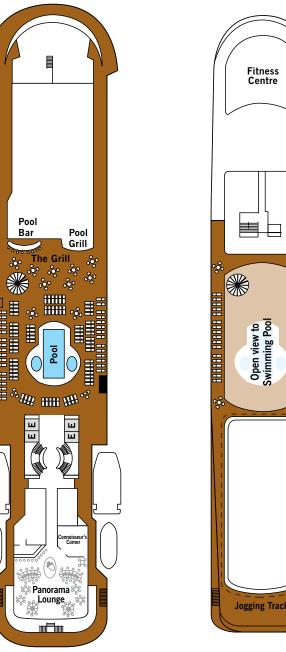

# DECK 8

Pool Pool Bar Pool Grill The Panorama Lounge The Connoisseur's Corner

## DECK 9

The Fitness Centre Jogging Track

- Butler service
- Refrigerator and bar setup stocked with your preferences
- European bath amenities
- Pratesi fine bed linens and down duvet covers
- Premium mattresses
- A choice of pillow
- Plush robes and slippers
- Personalised stationery
- Binoculars • Umbrella
- WiFi Internet access (fee applies)