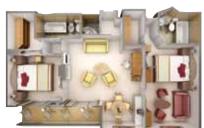

#### **OWNER'S SUITE**

Available as a one-bedroom configuration or as two bedrooms (as illustrated) by adjoining with a Vista Suite.

1 BEDROOM: 587 SQ. FT. / 55 M<sup>2</sup> INCLUDING VERANDA (89 SQ. FT. / 8 M2)

2 BEDROOM: 827 SQ. FT. / 77 M<sup>2</sup> INCLUDING VERANDA (89 SQ. FT. / 8 M2)

- Large teak veranda with patio furniture and floor-to-ceiling glass doors; two bedroom has additional large picture window
- Living room with sitting area; two-bedroom has additional sitting area
- Separate dining area
- Twin beds or queen-sized bed; two-bedroom has additional twin beds or queen-sized bed
- Marbled bathrooms with full-sized tub and separate shower; two-bedroom has additional marbled bathroom with shower
- Walk-in wardrobe(s) with personal safe
- Vanity table(s) with hair dryer
- Writing desk(s)
- Flat screen television(s) with DVD and satellite reception
- Bang & Olufsen audio system
- Illy Espresso machine
- Radio/Alarm with iPod docking station
- Direct-dial telephone(s)