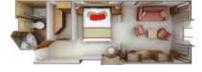

#### **ROYAL SUITE**

Available as a one-bedroom configuration or as two bedrooms (as illustrated) by adjoining with a Veranda Suite.

1 BEDROOM: 736 SQ. FT. / 69 M<sup>2</sup> INCLUDING VERANDA (126 SQ. FT. / 12 M2)

2 BEDROOM: 1,031 SQ. FT. / 96 M2 INCLUDING VERANDA (175 SQ. FT./16.5 M2)

- Large teak veranda with patio furniture and floor-to-ceiling glass doors; two-bedroom has additional veranda
- Living room with sitting area; two-bedroom has additional sitting area
- Separate dining area
- Twin beds or queen-sized bed; twobedroom has additional twin beds or queen-sized bed
- Marbled bathroom with full-sized tub and separate shower; two-bedroom has additional marbled bathroom with shower
- Walk-in wardrobe(s) with personal safe
- Vanity table(s) with hair dryer
- Writing desk(s)
- Flat screen television(s) with DVD and satellite reception
- Bang & Olufsen audio system
- Illy Espresso machine
- Radio/Alarm with iPod docking station
- Direct-dial telephone(s)